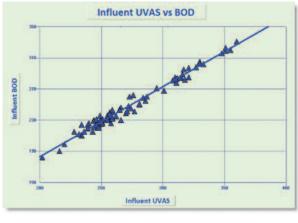

# **Improve Operations to Save Time, Money and Energy**

- Easily identify cost reduction opportunities by comparing data from throughout your operation
- Quickly compare data in unique ways to get new perspectives of your operation
- Configure graphs for trend analysis, correlations and control charting.
- Historical records are safely stored and always available