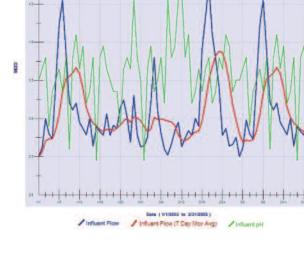

# **Improve Operations to Save Time, Money and Energy**

- Easily identify cost reduction opportunities by comparing data from throughout your operation
- Quickly compare data in unique ways to get new perspectives of your operation
- Configure graphs for trend analysis, correlations and control charting.
- Historical records are safely stored and always available