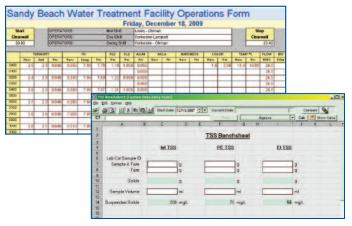

Data can be entered manually with user-defined data input forms or captured automatically.

Readily analyze trends, correlations, probabilities and create control charts.