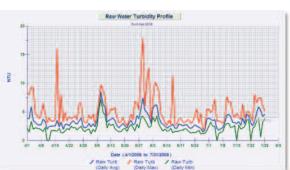

Data can be entered manually with user-defined data input forms or captured automatically.

Readily analyze trends, correlations, probabilities and create control charts.